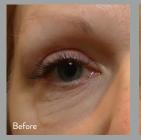

#### WHAT AREAS CAN BE TREATED?

Morpheus8 can be used on any areas that can benefit from resurfacing and subdermal renewal. The most commonly treated areas include the face, periorbital area, abdomen, thighs, legs, and buttocks.

### ENHANCE YOUR SKIN & BUILD COLLAGEN

"I was concerned about my deep lines and drooping jowls and wanted a more defined look. I couldn't be happier with my results and am told I look much younger. I highly recommend Morpheus8."

- LENA | PATIENT