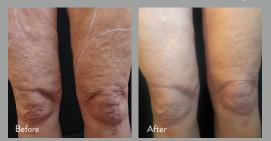

#### WHAT AREAS CAN BE TREATED?

Morpheus8 can be used on any areas that can benefit from resurfacing and subdermal renewal. The most commonly treated areas include the face, periorbital area, abdomen, thighs, legs, and buttocks.