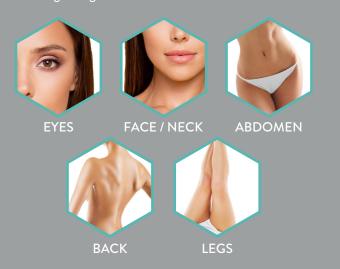

#### WHAT AREAS CAN BE TREATED?

Morpheus8 can be used on any areas that can benefit from resurfacing and subdermal renewal. The most commonly treated areas include the face, periorbital area, abdomen, thighs, legs, and buttocks.