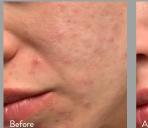

#### WHAT AREAS CAN BE TREATED?

Morpheus8 can be used on any areas that can benefit from resurfacing and subdermal renewal. The most commonly treated areas include the face, periorbital area, abdomen, thighs, legs, and buttocks.

### ENHANCE YOUR SKIN & BUILD COLLAGEN

"I was concerned about my deep lines and drooping jowls and wanted a more defined look. I couldn't be happier with my results and am told I look much younger. I highly recommend Morpheus8."

- LENA | PATIENT